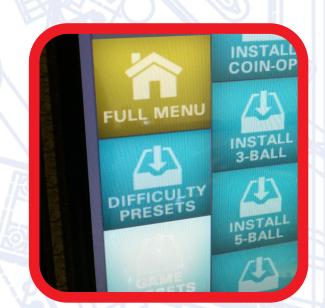

#### **Game Operators can quickly** switch the default Home settings:

Enter Button -> Game Presets -> Install Coin-Op