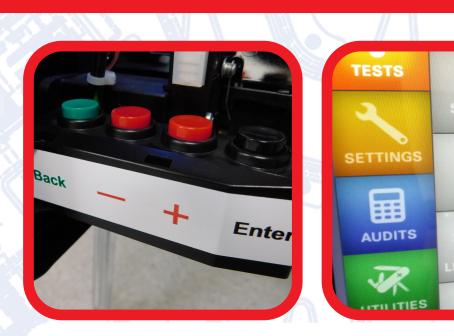

# mportant Game Information

Key for Backbox Lock is hanging inside coin door.

Use buttons inside coin door to access & navigate Test Menu.

**PLEASE CHECK AFTER UNPACKING YOUR GAME** 

✓ Leg protectors in place, cabinet legs are secure and stable. All shipping foam blocks & bubble wrap are removed. ✓ Visited the JJP Website to register your new game! See additional sheets located in documentation folder for info!

#### **Game Operators can quickly** switch the default Home settings:

Enter Button -> Game Presets -> Install Coin-Op