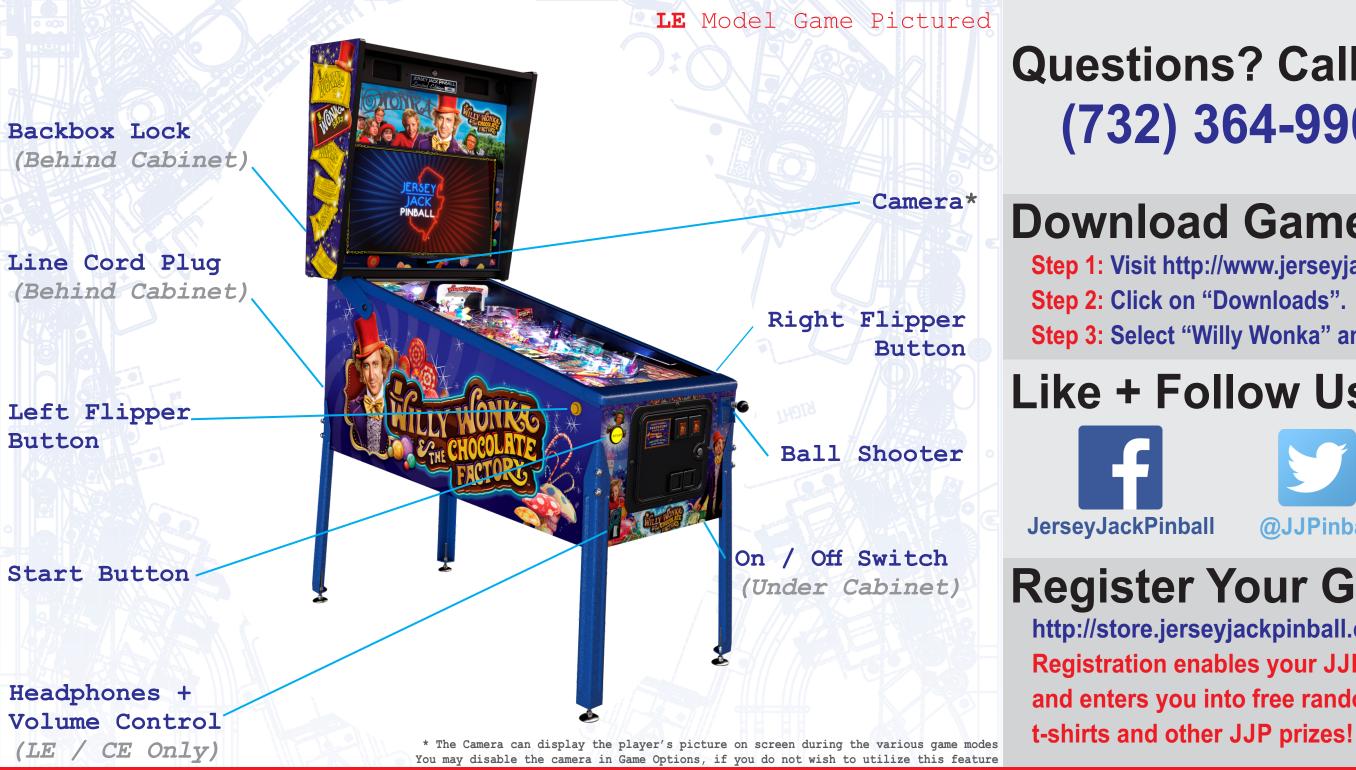

# mportant Game Information

Key for Backbox Lock is hanging inside coin door.

Use buttons inside coin door to access & navigate Test Menu.

**PLEASE CHECK AFTER UNPACKING YOUR GAME** 

✓ Leg protectors in place, cabinet legs are secure and stable. All shipping foam blocks & bubble wrap are removed. ✓ Visited the JJP Website to register your new game! See additional sheets located in documentation folder for info!