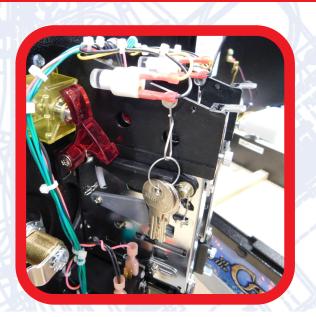

# mportant Game Information

Key for Backbox Lock is hanging inside coin door.

Use buttons inside coin door to access & navigate Test Menu.

**PLEASE CHECK AFTER UNPACKING YOUR GAME** 

✓ Leg protectors in place, cabinet legs are secure and stable. All shipping foam blocks & bubble wrap are removed. ✓ Visited the JJP Website to register your new game! See additional sheets located in documentation folder for info!